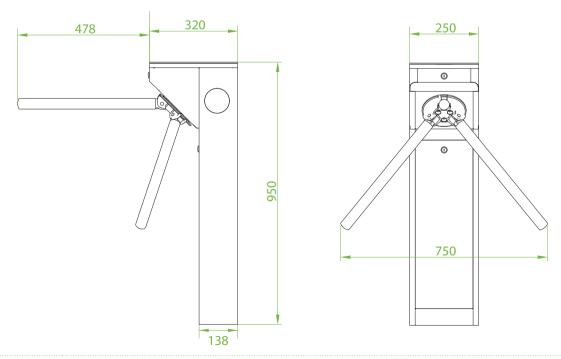

## Dimensions (mm)

V8.0 12/21/2021

## **Specifications**

| Power Requirements        | AC110V/220V, 50/60Hz                                        |
|---------------------------|-------------------------------------------------------------|
| Power Consumption         | Running : 40W<br>Standby : 10W                              |
| Operating Temperature     | -28°C to 60°C                                               |
| Operating Humidity        | 5%RH to 80%RH                                               |
| Operating Environment     | Indoor/Outdoor (if sheltered)                               |
| Speed of Throughput       | RFID : Maximum 25/minute<br>Fingerprint : Maximum 20/minute |
| Lane Width                | 478(mm)                                                     |
| Arm Length                | 478(mm)                                                     |
| Footprint                 | 250*138(mm*mm)                                              |
| Dimension(L*W*H)          | 798*750*950(mm)                                             |
| Package Dimension(L*W*H)  | 380*450*1150(mm)                                            |
| Net Weight                | 35kg                                                        |
| Gross Weight with Package | 40kg                                                        |
| LED Pictogram Indication  | Yes                                                         |
| Control System            | Input controlled by dry contact                             |
| Cabinet Material          | SUS304(optional SUS316)                                     |
| Lid Material              | Acrylic                                                     |
| Barrier Material          | SUS304                                                      |
| Barrier Movement          | Rotated                                                     |
| Emergency Mode            | Support(power off drop arm)                                 |
| Security Level            | Medium                                                      |
| MCBF                      | 2 million                                                   |
| Options/Accessories       | Cardbox, Remote control, QR reader                          |
| Certification(s)          | CE and FCC                                                  |